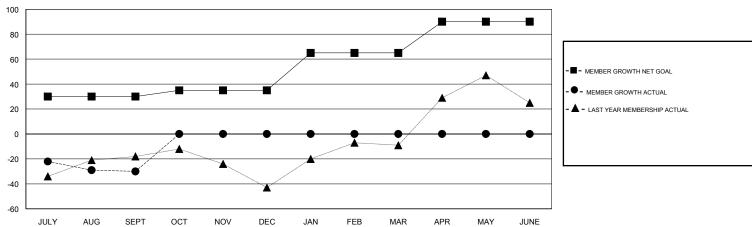

## GOALS AND ACTUAL MEMBERS CUMULATIVE

| DROPPED CLUBS: 0  DROPPED MEMBERS |    | 9 CLUBS OF 47 ADDED 1 OR MORE<br>NEW MEMBERS | GENDER DISTRIBUTION  MALE 586 (55.34%)  FEMALE 473 (44.66%)  Women Percentage Fiscal Year Goal: 48% |     |
|-----------------------------------|----|----------------------------------------------|-----------------------------------------------------------------------------------------------------|-----|
| DECEASED                          | 6  | CLICK HERE FOR CUMULATIVE                    | TOTAL FAMILY UNIT MEMBERS                                                                           |     |
| CLUB CANCELLED                    | 0  | MEMBERSHIP DATA                              | FAMILY MEMBERS PAYING HALF                                                                          | 145 |
| OTHER                             | 46 |                                              | DUES                                                                                                |     |
| TOTAL                             | 52 |                                              |                                                                                                     |     |