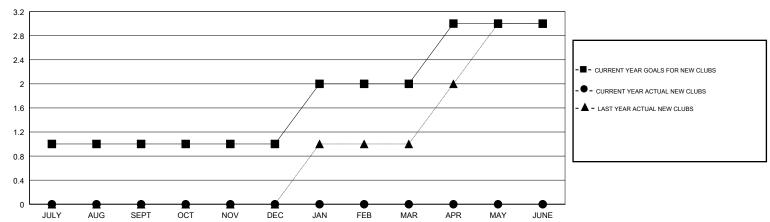

1             | 0         | 0             | JULY/AUG/SEPT         | 30                        | 22                      | 52                                           |
| OCT/NOV/DEC           | 0             | 0         | 0             | OCT/NOV/DEC           | 5                         | 0                       | 0                                            |
| JAN/FEB/MAR           | 1             | 0         | 0             | JAN/FEB/MAR           | 30                        | 0                       | 0                                            |
| APR/MAY/JUNE          | 1             | 0         | 0             | APR/MAY/JUNE          | 25                        | 0                       | 0                                            |

#### GOALS AND ACTUAL NEW CLUBS CUMULATIVE



## GOALS AND ACTUAL MEMBERS CUMULATIVE



| DROPPED CLUBS: 0  DROPPED MEMBERS |    | 9 CLUBS OF 47 ADDED 1 OR MORE<br>NEW MEMBERS | GENDER DISTRIBUTION  MALE 586 (55.34%)  FEMALE 473 (44.66%)  Women Percentage Fiscal Year Goal: 48% |     |
|-----------------------------------|----|----------------------------------------------|-----------------------------------------------------------------------------------------------------|-----|
| DECEASED                          | 6  | CLICK HERE FOR CUMULATIVE                    | TOTAL FAMILY UNIT MEMBERS                                                                           |     |
| CLUB CANCELLED                    | 0  | MEMBERSHIP DATA                              | FAMILY MEMBERS PAYING HALF